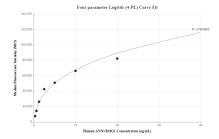

## Selected Validation Data

Cytometric bead array standard curve of MP01115-1, ANO 1, DOG1 Recombinant Matched Antibody Pair, PBS Only. Capture antibody: 83567-5-PBS. Detection antibody: 83567-3-PBS. Standard: Ag3320. Range: 0.313-40 ng/mL