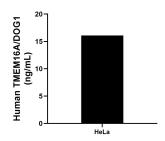

The mean TMEM16A/DOG1 concentration was determined to be 16.1 ng/mL in HeLa cell extract based on a 1.3 mg/mL extract load.