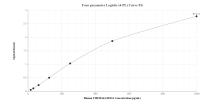

## Selected Validation Data

Sandwich ELISA standard curve of MP01115-3, Human TMEM16A/DOG1 Recombinant Matched Antibody Pair - PBS only. 83567-7-PBS was coated to a plate as the capture antibody and incubated with serial dilutions of standard Ag3320. 83567-3-PBS was HRP conjugated as the detection antibody. Range: 15.6-1000 pg/mL