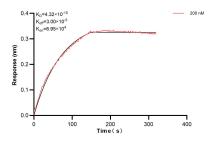

Biolayer interferometry (BLL) kinetic assay of 83569-2-PBS against Human HIBCH was performed. The affinity constant is 0.432 nM.