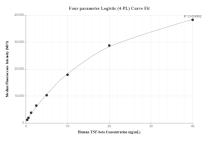

## Selected Validation Data

Cytometric bead array standard curve of MP00562-1, TNF beta Recombinant Matched Antibody Pair, PBS Only. Capture antibody: 83573-3-PBS. Detection antibody: 83573-2-PBS. Standard: Eg0836. Range: 0.313-40 ng/mL Cytometric bead array standard curve of MP00562-3, TNF beta Recombinant Matched Antibody Pair, PBS Only. Capture antibody: 83573-1-PBS. Detection antibody: 83573-2-PBS. Standard: Eg0836. Range: 0.313-40 ng/mL