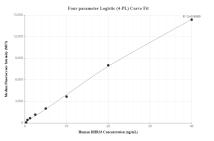

## Selected Validation Data

Cytometric bead array standard curve of MP00554-2, DHR53 Recombinant Matched Antibody Pair, PBS Only. Capture antibody: 83581-2-PBS. Detection antibody: 83581-1-PBS. Standard: Ag7589. Range: 0.313-40 ng/mL Cytometric bead array standard curve of MP00554-3, DHR53 Recombinant Matched Antibody Pair, PBS Only. Capture antibody: 83581-1-PBS. Detection antibody: 83581-3-PBS. Standard: Ag7589. Range: 0.313-40 ng/mL