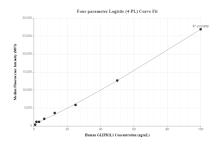

## Selected Validation Data

Cytometric bead array standard curve of MP00557-1, GLIPR1L1 Recombinant Matched Antibody Pair, PBS Only. Capture antibody: 83584-2-PBS. Detection antibody: 83584-3-PBS. Standard: Ag14852. Range: 0.78-100 ng/mL Cytometric bead array standard curve of MP00557-2, GLIPR1L1 Recombinant Matched Antibody Pair, PBS Only. Capture antibody: 83584-2-PBS. Detection antibody: 83584-1-PBS. Standard: Ag14852. Range: 0.78-100 ng/mL