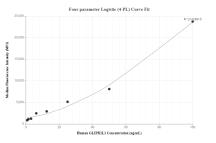

## Selected Validation Data

Cytometric bead array standard curve of MP00557-1, GLIPR1L1 Recombinant Matched Antibody Pair, PBS Only. Capture antibody: 83584-2-PBS. Detection antibody: 83584-3-PBS. Standard: Ag14852. Range: 0.78-100 ng/mL Cytometric bead array standard curve of MP00557-2, GLIPR1L1 Recombinant Matched Antibody Pair, PBS Only. Capture antibody: 83584-2-PBS. Detection antibody: 83584-1-PBS. Standard: Ag14852. Range: 0.78-100 ng/mL