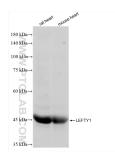

## Selected Validation Data

Various lysates were subjected to SDS PAGE followed by western blot with 83586-1-RR (LEFTY1 antibody) at dilution of 1:1000 incubated at room temperature for 1.5 hours. This data was developed using the same antibody clone with 83586-1-PBS in a different storage buffer formulation.