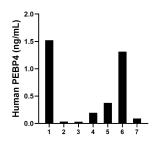

Urine of seven individual healthy human donors was measured. The PEBP4 concentration of detected samples was determined to be 0.51 ng/mL with a range of 0.09-1.52 ng/mL

Serum of sixteen individual healthy human donors was measured. The PEBP4 concentration of detected samples was determined to be 37.5 ng/mL with a range of 11.15-70.94 ng/mL