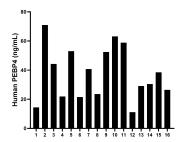

Urine of seven individual healthy human donors was measured. The PEBP4 concentration of detected samples was determined to be 0.51 ng/mL with a range of 0.09-1.52 ng/mL

Serum of sixteen individual healthy human donors was measured. The PEBP4 concentration of detected samples was determined to be 37.5 ng/mL with a range of 11.15-70.94 ng/mL