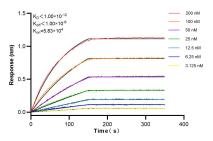

Biolayer interferometry (BLl) kinetic assays of 83594-4-RR against Human SENP1 were performed. The affinity constant is below 1 pM.