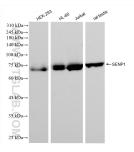

## Selected Validation Data

Various lysates were subjected to SDS PAGE followed by western blot with 83594-4-RR (SENP1 antibody) at dilution of 1:10000 incubated at room temperature for 1.5 hours. This data was developed using the same antibody clone with 83594-4-PBS in a different storage buffer formulation.