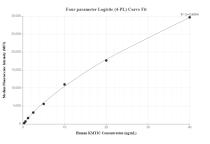

## Selected Validation Data

Cytometric bead array standard curve of MP00610-1, KMT2C Recombinant Matched Antibody Pair, PBS Only. Capture antibody: 83595-1-PBS. Detection antibody: 83595-2-PBS. Standard: Ag28875. Range: 0.313-40 ng/mL Cytometric bead array standard curve of MP00610-3, KMT2C Recombinant Matched Antibody Pair, PBS Only. Capture antibody: 83595-3-PBS. Detection antibody: 83595-1-PBS. Standard: Ag28875. Range: 0.313-40 ng/mL