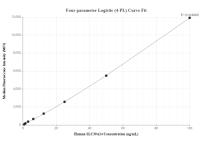

## Selected Validation Data

Cytometric bead array standard curve of MP00583-1, SLC39A14 Recombinant Matched Antibody Pair, PBS Only. Capture antibody: 83597-2-PBS. Detection antibody: 83597-3-PBS. Standard: Ag24210. Range: 0.78-100 ng/mL Cytometric bead array standard curve of MP00583-2, SLC 39A 14 Recombinant Matched Antibody Pair, PBS Only. Capture antibody: 83597-1-PBS. Detection antibody: 83597-2-PBS. Standard: Ag24210. Range: 0.78-100 ng/mL