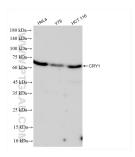

## Selected Validation Data

Various lysates were subjected to SDS PAGE followed by western blot with 83602-5-RR (CRY1 antibody) at dilution of 1:4000 incubated at room temperature for 1.5 hours. This data was developed using the same antibody clone with 83602-5-PBS in a different storage buffer formulation.