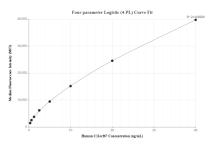

## Selected Validation Data

Cytometric bead array standard curve of MP00605-1, C11orf67 Recombinant Matched Antibody Pair, PBS Only. Capture antibody: 83603-3-PBS. Detection antibody: 83603-4-PBS. Standard: Ag14258. Range: 0.313-40 ng/mL