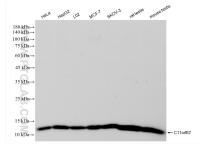

Biolayer interferometry (BLI) kinetic assays of 83603-4-RR against Human C110rf67 were performed. The affinity constant is 0.304 nM.

Various lysates were subjected to SDS PAGE followed by western blot with 83603-4-RR (C110rf67 antibody) at dilution of 1:10000 incubated at room temperature for 1.5 hours. This data was developed using the same antibody clone with 83603-4-PBS in a different storage buffer formulation.