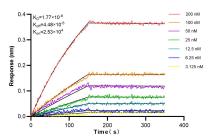

Biolayer interferometry (BLI) kinetic assays of 83603-4-RR against Human C110rf67 were performed. The affinity constant is 0.304 nM.

Various lysates were subjected to SDS PAGE followed by western blot with 83603-4-RR (C110rf67 antibody) at dilution of 1:10000 incubated at room temperature for 1.5 hours. This data was developed using the same antibody clone with 83603-4-PBS in a different storage buffer formulation.