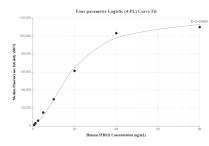

## Selected Validation Data

Cytometric bead array standard curve of MP00579-2, SFRS11 Recombinant Matched Antibody Pair, PBS Only. Capture antibody: 83605-2-PBS. Detection antibody: 83605-4-PBS. Standard: Ag24932. Range: 0.625-80 ng/mL