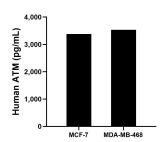

The mean ATM concentration was determined to be 3,383.80 pg/mL in MCF-7 cell extract based on a 1.20 mg/mL extract load and 3,536.69 pg/mL in MDA-MB-468 cell extract based on a 3.20 mg/mL extract load.