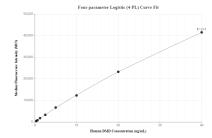

## Selected Validation Data

Cytometric bead array standard curve of MP00595-1, Dystrophin Recombinant Matched Antibody Pair, PBS Only. Capture antibody: 83609-3-PBS. Detection antibody: 83609-2-PBS. Standard: Ag3408. Range: 0.313-40 ng/mL

Cytometric bead array standard curve of MP00595-2, Dystrophin Recombinant Matched Antibody Pair, PBS Only. Capture antibody: 83609-4-PBS. Detection antibody: 83609-2-PBS. Standard: Ag3408. Range: 0.313-40 ng/mL