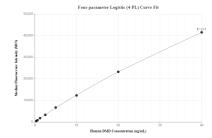

Cytometric bead array standard curve of MP00595-3, Dystrophin Recombinant Matched Antibody Pair, PBS Only. Capture antibody: 83609-3-PBS. Detection antibody: 83609-1-PBS. Standard: Ag3408. Range: 0.313-40 ng/mL