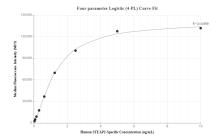

## Selected Validation Data

Cytometric bead array standard curve of MP00600-2, STEAP2-Specific Recombinant Matched Antibody Pair, PBS Only. Capture antibody: 83611-1-PBS. Detection antibody: 83611-2-PBS. Standard: SY00725. Range: 0.039-10 ng/mL