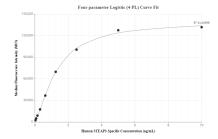

## **Selected Validation Data**

Cytometric bead array standard curve of MP00600-1, STEAP2-Specific Recombinant Matched Antibody Pair, PBS Only. Capture antibody: 83611-4-PBS. Detection antibody: 83611-2-PBS. Standard: SY00725. Range: 0.039-10 ng/mL