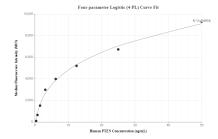

## Selected Validation Data

Cytometric bead array standard curve of MP00328-5, phospho-PTEN Recombinant Matched Antibody Pair, PBS Only. Capture antibody: 83612-3-PBS. Detection antibody: 83612-2-PBS. Standard: SY01845P. Range: 0.39-50 ng/mL