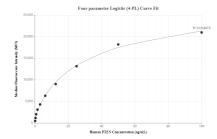

## Selected Validation Data

Cytometric bead array standard curve of MP00328-4, phospho-PTEN Recombinant Matched Antibody Pair, PBS Only. Capture antibody: 83612-1-PBS. Detection antibody: 83612-4-PBS. Standard: SY01845P. Range: 0.195-100 ng/mL