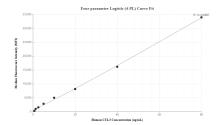

Cytometric bead array standard curve of MP00599-3, CUL3 Recombinant Matched Antibody Pair, PBS Only. Capture antibody: 83619-1-PBS. Detection antibody: 83619-3-PBS. Standard: Ag1555. Range: 0.625-80 ng/mL