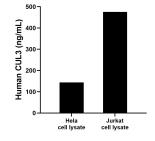

Hela and Jurkat cell lysates were measured. The human CUL3 concentration of detected samples was determined to be 144.2 ng/mL (based on a 1.2 mg/mL extract load) in Hela cell lysate and 475.5 ng/mL (based on a 1.0 mg/mL extract load) in Jurkat cell lysate.