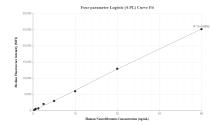

## Selected Validation Data

Cytometric bead array standard curve of MP00570-1, Neurofibromin Recombinant Matched Antibody Pair, PBS Only. Capture antibody: 83620-2-PBS. Detection antibody: 83620-1-PBS. Standard: Ag25799. Range: 0.313-40 ng/mL