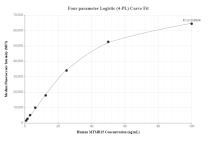

## Selected Validation Data

Cytometric bead array standard curve of MP00572-1, MTMR15 Recombinant Matched Antibody Pair, PBS Only. Capture antibody: 83622-4-PBS. Detection antibody: 83622-1-PBS. Standard: Ag11651. Range: 0.78-100 ng/mL Cytometric bead array standard curve of MP00572-2, MTMR15 Recombinant Matched Antibody Pair, PBS Only. Capture antibody: 83622-3-PBS. Detection antibody: 83622-1-PBS. Standard: Ag11651. Range: 0.78-100 ng/mL