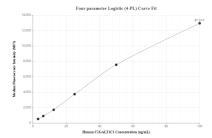

## Selected Validation Data

Cytometric bead array standard curve of MP00609-1, C1GALT1C1 Recombinant Matched Antibody Pair, PBS Only. Capture antibody: 83625-4-PBS. Detection antibody: 83625-3-PBS. Standard: Ag6899. Range: 3.13-100 ng/mL