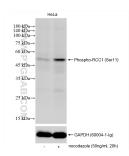

## Selected Validation Data

Non-treated and nocodazole treated HeLa cells were subjected to SDS PAGE followed by western blot with 83630-1-RR (phospho-RCC1(Ser11) antibody) at dilution of 1:100 incubated at room temperature for 1.5 hours. The membrane was stripped and re-blotted with RCC1 antibody (22142-1-AP) subsequently. This data was developed using the same antibody clone with 83630-1-PBS in a different storage buffer formulation.