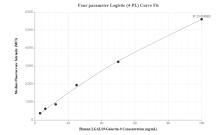

## Selected Validation Data

Cytometric bead array standard curve of MP00613-1, LGALS9, Galectin-9 Recombinant Matched Antibody Pair, PBS Only. Capture antibody: 83633-2-PBS. Detection antibody: 83633-1-PBS. Standard: Eg0084. Range: 3.13-100 ng/mL