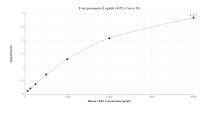

## Selected Validation Data

Sandwich ELISA standard curve of MP00611-4, Human CDK2 Recombinant Matched Antibody Pair -PBS only. 83635-6-PBS was coated to a plate as the capture antibody and incubated with serial dilutions of standard Ag17133. 83635-1-PBS was HRP conjugated as the detection antibody. Range: 62.5-4000 pg/mL