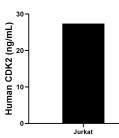

The mean human CDK2 concentration was determined to be 27.38 ng/mL in Jurkat cell extract based on a 3.0 mg/mL extract load.