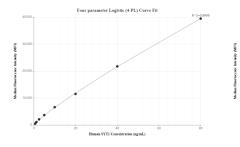

## Selected Validation Data

Cytometric bead array standard curve of MP00633-1, SYT 1 Recombinant Matched Antibody Pair, PBS Only. Capture antibody: 83637-2-PBS. Detection antibody: 83637-1-PBS. Standard: Ag5970. Range: 0.625-80 ng/mL Cytometric bead array standard curve of MP00633-2, SYT1 Recombinant Matched Antibody Pair, PBS Only. Capture antibody: 83637-2-PBS. Detection antibody: 83637-3-PBS. Standard: Ag5970. Range: 0.625-80 ng/mL