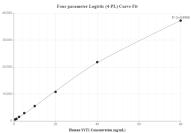

## Selected Validation Data

Cytometric bead array standard curve of MP00633-1, SYT 1 Recombinant Matched Antibody Pair, PBS Only. Capture antibody: 83637-2-PBS. Detection antibody: 83637-1-PBS. Standard: Ag5970. Range: 0.625-80 ng/mL Cytometric bead array standard curve of MP00633-2, SYT1 Recombinant Matched Antibody Pair, PBS Only. Capture antibody: 83637-2-PBS. Detection antibody: 83637-3-PBS. Standard: Ag5970. Range: 0.625-80 ng/mL