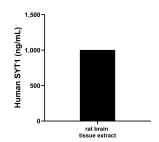

The mean human SYT1 concentration was determined to be 1,002.8 ng/mL in rat brain tissue extract based on a 3.0 mg/mL extract load.