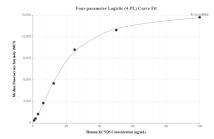

## Selected Validation Data

Cytometric bead array standard curve of MP00616-2, KCND3 Recombinant Matched Antibody Pair, PBS Only. Capture antibody: 83640-1-PBS. Detection antibody: 83640-5-PBS. Standard: Ag22183. Range: 0.78-100 ng/mL