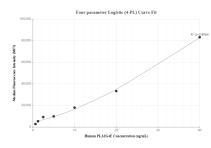

## Selected Validation Data

Cytometric bead array standard curve of MP00638-3, PLA2G4E Recombinant Matched Antibody Pair, PBS Only. Capture antibody: 83645-2-PBS. Detection antibody: 83645-5-PBS. Standard: Ag12808. Range: 0.625-40 ng/mL