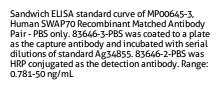

## **Selected Validation Data**

HepG2 cell lysate was measured. The human SWAP70 concentration of detected samples was determined to be 8.1 ng/mL (based on a 1.2 mg/mL extract load).

Cytometric bead array standard curve of MP00645-3, SWAP70 Recombinant Matched Antibody Pair, PBS Only. Capture antibody: 83646-3-PBS. Detection antibody: 83646-2-PBS. Standard: Ag34855. Range: 0.313-40 ng/mL