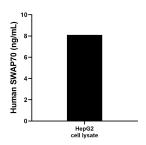

## **Selected Validation Data**

HepG2 cell lysate was measured. The human SWAP70 concentration of detected samples was determined to be 8.1 ng/mL (based on a 1.2 mg/mL extract load).

Cytometric bead array standard curve of MP00645-3, SWAP70 Recombinant Matched Antibody Pair, PBS Only. Capture antibody: 83646-3-PBS. Detection antibody: 83646-2-PBS. Standard: Ag34855. Range: 0.313-40 ng/mL