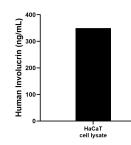

HaCaT cell lysate were measured. The human Involucrin concentration was determined to be 349.9 ng/mL in HaCaT cell lysate (based on a 2.5 mg/mL extract load).

Cytometric bead array standard curve of MP00618-1, Involucrin Recombinant Matched Antibody Pair, PBS Only. Capture antibody: 83649-2-PBS. Detection antibody: 83649-3-PBS. Standard: Ag29585. Range: 0.156-20 ng/mL