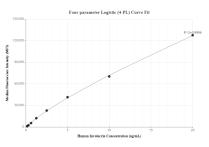

HaCaT cell lysate were measured. The human Involucrin concentration was determined to be 349.9 ng/mL in HaCaT cell lysate (based on a 2.5 mg/mL extract load).

Cytometric bead array standard curve of MP00618-1, Involucrin Recombinant Matched Antibody Pair, PBS Only. Capture antibody: 83649-2-PBS. Detection antibody: 83649-3-PBS. Standard: Ag29585. Range: 0.156-20 ng/mL