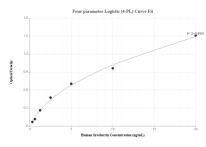

#### Selected Validation Data

Sandwich ELISA standard curve of MP00618-1, Human Involucrin Recombinant Matched Antibody Pair - PBS only. 83649-2-PBS was coated to a plate as the capture antibody and incubated with serial dilutions of standard Ag29585. 83649-3-PBS was HRP conjugated as the detection antibody. Range: 0.313-20 ng/mL