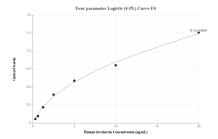

## **Selected Validation Data**

HaCaT cell lysate were measured. The human Involucrin concentration was determined to be 349.9 ng/mL in HaCaT cell lysate (based on a 2.5 mg/mL extract load).

Cytometric bead array standard curve of MP00618-1, Involucrin Recombinant Matched Antibody Pair, PBS Only. Capture antibody: 83649-2-PBS. Detection antibody: 83649-3-PBS. Standard: Ag29585. Range: 0.156-20 ng/mL