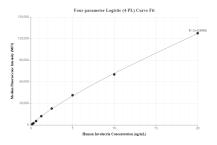

Cytometric bead array standard curve of MP00618-2, Involucrin Recombinant Matched Antibody Pair, PBS Only. Capture antibody: 83649-4-PBS. Detection antibody: 83649-3-PBS. Standard: Ag29585. Range: 0.156-20 ng/mL