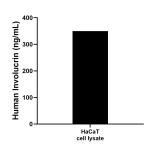

## **Selected Validation Data**

HaCaT cell lysate were measured. The human Involucrin concentration was determined to be 349.9 ng/mL in HaCaT cell lysate (based on a 2.5 mg/mL extract load).

Cytometric bead array standard curve of MP00618-1, Involucrin Recombinant Matched Antibody Pair, PBS Only. Capture antibody: 83649-2-PBS. Detection antibody: 83649-3-PBS. Standard: Ag29585. Range: 0.156-20 ng/mL