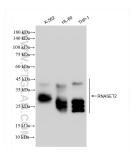

## **Selected Validation Data**

Various lysates were subjected to SDS PAGE followed by western blot with 83650-1-RR (RNASET2 antibody) at dilution of 1:1000 incubated at room temperature for 1.5 hours. This data was developed using the same antibody clone with 83650-1-PBS in a different storage buffer formulation.