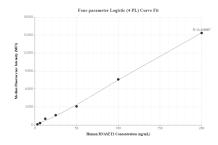

Cytometric bead array standard curve of MP00620-1, RNASET2 Recombinant Matched Antibody Pair, PBS Only. Capture antibody: 83650-2-PBS. Detection antibody: 83650-1-PBS. Standard: Ag28353. Range: 3.125-200 ng/mL