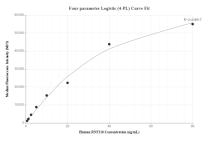

## Selected Validation Data

Cytometric bead array standard curve of MP00643-2, RNF216 Recombinant Matched Antibody Pair, PBS Only. Capture antibody: 83658-4-PBS. Detection antibody: 83658-1-PBS. Standard: Ag0238. Range: 0.625-80 ng/mL Cytometric bead array standard curve of MP00643-3, RNF 216 Recombinant Matched Antibody Pair, PBS Only. Capture antibody: 83658-3-PBS. Detection antibody: 83658-1-PBS. Standard: Ag0238. Range: 0.625-80 ng/mL