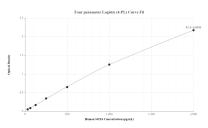

Sandwich ELISA standard curve of MP00619-1, Human SOX4 Recombinant Matched Antibody Pair-PBS only. 83660-1-PBS was coated to a plate as the capture antibody and incubated with serial dilutions of standard Ag26583. 83660-3-PBS was HRP conjugated as the detection antibody. Range: 31.3-2000 pg/mL