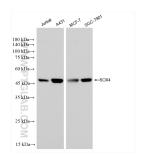

Various lysates were subjected to SDS PAGE followed by western blot with 83660-1-RR (SOX4 antibody) at dilution of 1:5000 incubated at room temperature for 1.5 hours. This data was developed using the same antibody clone with 83660-1-PBS in a different storage buffer formulation.