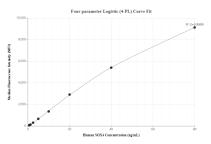

Sandwich ELISA standard curve of MP00619-1, Human SOX4 Recombinant Matched Antibody Pair-PBS only. 83660-1-PBS was coated to a plate as the capture antibody and incubated with serial dilutions of standard Ag26583. 83660-3-PBS was HRP conjugated as the detection antibody. Range: 31.3-2000 pg/mL