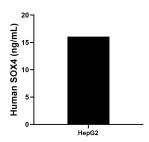

The mean SOX4 concentration was determined to be 16.1 ng/mL in HepG2 cell extract based on a 1.2 mg/mL extract load.

Cytometric bead array standard curve of MP00619-1, SOX4 Recombinant Matched Antibody Pair, PBS Only. Capture antibody: 83660-1-PBS. Detection antibody: 83660-3-PBS. Standard: Ag26583. Range: 0.625-80 ng/mL