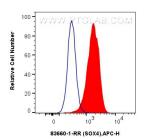

## Selected Validation Data

1x10^6 SH-SY5Y cells were intracellularly stained with 0.25 ug SOX4 Recombinant antibody (83660-1-RR, Clone:240625E3) and APC-Conjugated AffiniPure Goat Anti-Rabbit IgG(H+L)(red), or 0.25 ug Isotype Control (blue). Cells were fixed and permeabilized with True-Nuclear Transcription Factor Buffer Set. This data was developed using the same antibody clone with 83660-1-PBS in a different storage buffer formulation.