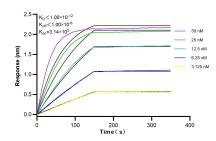

Biolayer interferometry (BLI) kinetic assays of 83660-1-RR against Human SOX4 were performed. The affinity constant is below 1 pM.