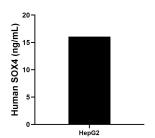

The mean SOX4 concentration was determined to be 16.1 ng/mL in HepG2 cell extract based on a 1.2 mg/mL extract load.

Cytometric bead array standard curve of MP00619-1, SOX4 Recombinant Matched Antibody Pair, PBS Only. Capture antibody: 83660-1-PBS. Detection antibody: 83660-3-PBS. Standard: Ag26583. Range: 0.625-80 ng/mL