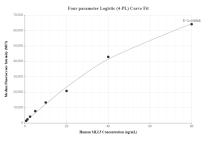

### Selected Validation Data

Cytometric bead array standard curve of MP00627-1, MLL5 Recombinant Matched Antibody Pair, PBS Only. Capture antibody: 83661-3-PBS. Detection antibody: 83661-2-PBS. Standard: Ag6044. Range: 0.625-80 ng/mL Cytometric bead array standard curve of MP00627-2, MLL5 Recombinant Matched Antibody Pair, PBS Only. Capture antibody: 83661-3-PBS. Detection antibody: 83661-1-PBS. Standard: Ag6044. Range: 0.625-80 ng/mL