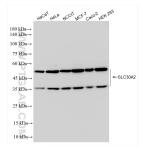

Biolayer interferometry (BLI) kinetic assays of 83666-1-RR against Human SLC30A2 were performed. The affinity constant is below 1 pM.

Various lysates were subjected to SDS PAGE followed by western blot with 83666-1-RR (SLC30A2 antibody) at dilution of 1:10000 incubated at room temperature for 1.5 hours. This data was developed using the same antibody clone with 83666-1-PBS in a different storage buffer formulation.