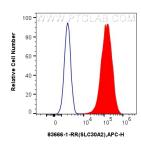

## Selected Validation Data

1x10^6 HeLa cells were intracellularly stained with 0.25 ug SLC30A2 Recombinant antibody (83666-1-RR, Clone:240405E3) and APC-Conjugated AffiniPure Goat Anti-Rabbit IgC(H+L)(red), or 0.25 ug Isotype Control (blue). Cells were fixed with 4% PFA and permeabilized with Flow Cytometry Perm Buffer (PF00011-C). This data was developed using the same antibody clone with 83666-1-PBS in a different storage buffer formulation.