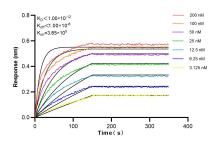

Biolayer interferometry (BLI) kinetic assays of 83666-1-RR against Human SLC30A2 were performed. The affinity constant is below 1 pM.

Various lysates were subjected to SDS PAGE followed by western blot with 83666-1-RR (SLC30A2 antibody) at dilution of 1:10000 incubated at room temperature for 1.5 hours. This data was developed using the same antibody clone with 83666-1-PBS in a different storage buffer formulation.