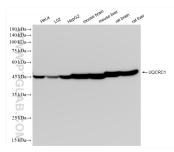

## Selected Validation Data

Various lysates were subjected to SDS PAGE followed by western blot with 83671-2-RR (UQCRC1 antibody) at dilution of 1:10000 incubated at room temperature for 1.5 hours. This data was developed using the same antibody clone with 83671-2-PBS in a different storage buffer formulation.