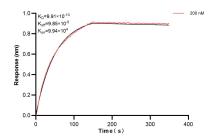

Biolayer interferometry (BLL) kinetic assay of 83673-1-PBS against Human MYLK3 was performed. The affinity constant is 0.991 nM.