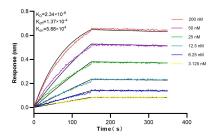

Biolayer interferometry (BLL) kinetic assays of 83677-2-RR against Human PBRM1 were performed. The affinity constant is 2.34 nM.

Various lysates were subjected to SDS PAGE followed by western blot with 83677-2-RR (PBRM1 antibody) at dilution of 1:5000 incubated at room temperature for 1.5 hours. This data was developed using the same antibody clone with 83677-2-PBS in a different storage buffer formulation.