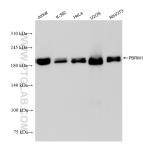

Biolayer interferometry (BLL) kinetic assays of 83677-2-RR against Human PBRM1 were performed. The affinity constant is 2.34 nM.

Various lysates were subjected to SDS PAGE followed by western blot with 83677-2-RR (PBRM1 antibody) at dilution of 1:5000 incubated at room temperature for 1.5 hours. This data was developed using the same antibody clone with 83677-2-PBS in a different storage buffer formulation.