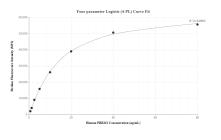

## Selected Validation Data

Cytometric bead array standard curve of MP00656-3, PBRM1 Recombinant Matched Antibody Pair, PBS Only. Capture antibody: 83677-2-PBS. Detection antibody: 83677-3-PBS. Standard: Ag33623. Range: 0.625-80 ng/mL