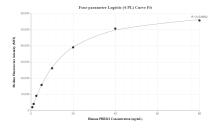

## **Selected Validation Data**

Sandwich ELISA standard curve of MP00656-4, Human PBRM1 Recombinant Matched Antibody Pair - PBS only. 83677-6-PBS was coated to a plate as the capture antibody and incubated with serial dilutions of standard Ag33623. 83677-3-PBS was HRP conjugated as the detection antibody. Range: 0.312-20 ng/mL