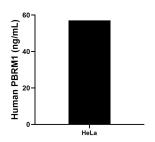

The mean PBRM1 concentration was determined to be 57.09 ng/mL in HeLa cell extract based on a 2.00 mg/mL extract load.

Cytometric bead array standard curve of MP00656-3, PBRM1 Recombinant Matched Antibody Pair, PBS Only. Capture antibody: 83677-2-PBS. Detection antibody: 83677-3-PBS. Standard: Ag33623. Range: 0.625-80 ng/mL