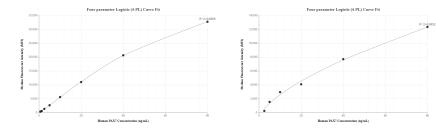

# Selected Validation Data

Cytometric bead array standard curve of MP00660-1, PAX7 Recombinant Matched Antibody Pair, PBS Only. Capture antibody: 83679-1-PBS. Detection antibody: 83679-3-PBS. Standard: Ag25366. Range: 0.625-80 ng/mL Cytometric bead array standard curve of MP00660-2, PAX7 Recombinant Matched Antibody Pair, PBS Only. Capture antibody: 83679-1-PBS. Detection antibody: 83679-2-PBS. Standard: Ag25366. Range: 2.5-80 ng/mL