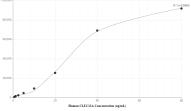

## Selected Validation Data

ter Logistic (4-PL) Curve Fit

Cytometric bead array standard curve of MP00662-1, CLEC12A Recombinant Matched Antibody Pair, PBS Only. Capture antibody: 83680-3-PBS. Detection antibody: 83680-2-PBS. Standard: Eg0024. Range: 0.625-80 ng/mL Cytometric bead array standard curve of MP00662-2, CLEC 12A Recombinant Matched Antibody Pair, PBS Only. Capture antibody: 83680-4-PBS. Detection antibody: 83680-2-PBS. Standard: Eg0024. Range: 0.625-80 ng/mL