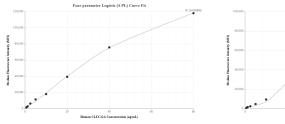

## Selected Validation Data

ter Logistic (4-PL) Curve Fit

Cytometric bead array standard curve of MP00662-1, CLEC12A Recombinant Matched Antibody Pair, PBS Only. Capture antibody: 83680-3-PBS. Detection antibody: 83680-2-PBS. Standard: Eg0024. Range: 0.625-80 ng/mL Cytometric bead array standard curve of MP00662-2, CLEC 12A Recombinant Matched Antibody Pair, PBS Only. Capture antibody: 83680-4-PBS. Detection antibody: 83680-2-PBS. Standard: Eg0024. Range: 0.625-80 ng/mL