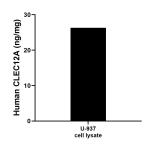

U-937 cell lysate was measured. The human CLEC 12A concentration was determined to be 26.30 ng/mg total protein.

Cytometric bead array standard curve of MP00662-1, CLEC12A Recombinant Matched Antibody Pair, PBS Only. Capture antibody: 83680-3-PBS. Detection antibody: 83680-2-PBS. Standard: Eg0024. Range: 0.625-80 ng/mL