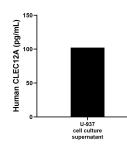

U-937 human histiocytic lymphoma cells were cultured in RPMI supplemented with 10% fetal bovine serum and 2 mM L-glutamine, and incubated at 37 °C. An aliquot of the cell culture supernate was removed, assayed for human CLEC12A, and measured 102.2 pg/mL