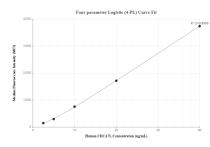

# Selected Validation Data

Cytometric bead array standard curve of MP00669-2, CDCA7L Recombinant Matched Antibody Pair, PBS Only. Capture antibody: 83682-2-PBS. Detection antibody: 83682-3-PBS. Standard: Ag10944. Range: 2.5-40 ng/mL